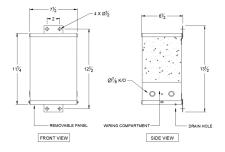

## SCHEMATIC/DIAGRAM AND DIMENSION PICTURES

### SC3J-K/EP

| kVA                    | 3                  |
|------------------------|--------------------|
| Connection             | 1Ph-1coil-NT-SD    |
| Primary Voltage        | 600                |
| Primary Max Current    | <u>5A</u>          |
| Primary Markings       | <u>H1-H2</u>       |
| Primary Terminals      | <u>Leads</u>       |
| Secondary Voltage      | 120/240            |
| Secondary Max Current  | 25A                |
| Secondary Markings     | <u>X1-X3-X2-X4</u> |
| Secondary Terminals    | <u>Leads</u>       |
| Primary Taps           | N/A                |
| Conductor Material     | <u>Copper</u>      |
| Insuation Class        | 180                |
| BIL (Insulation) Level | <u>10kV</u>        |
| Efficiency             | N/A                |
| Impedance              | 1.5 - 3.5%         |
| Sound (db)             | 45                 |
| Enclosure Type         | NEMA 3R Indoor     |
| Enclosure              | E3R-1PEP-3         |