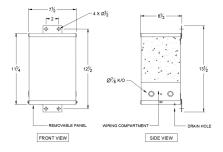

# **OFFICIAL QUOTE**

#### SC3J-K/EP





# SC3J-K/EP

\$1,029.00 CAD

SKU: 6ed833b92865

**Categories:** Encapsulated Isolation Transformer

# SCHEMATIC/DIAGRAM AND DIMENSION PICTURES



### **PRODUCT SPECIFICATIONS**

| Weight | 55 lbs |
|--------|--------|
| Phases | 1      |



# OFFICIAL QUOTE

### SC3J-K/EP



| kVA                    | 3                  |
|------------------------|--------------------|
| Connection             | 1Ph-1coil-NT-SD    |
| Primary Voltage        | 600                |
| Primary Max Current    | <u>5A</u>          |
| Primary Markings       | H1-H2              |
| Primary Terminals      | <u>Leads</u>       |
| Secondary Voltage      | 120/240            |
| Secondary Max Current  | 25A                |
| Secondary Markings     | <u>X1-X3-X2-X4</u> |
| Secondary Terminals    | <u>Leads</u>       |
| Primary Taps           | N/A                |
| Conductor Material     | <u>Copper</u>      |
| Insuation Class        | 180