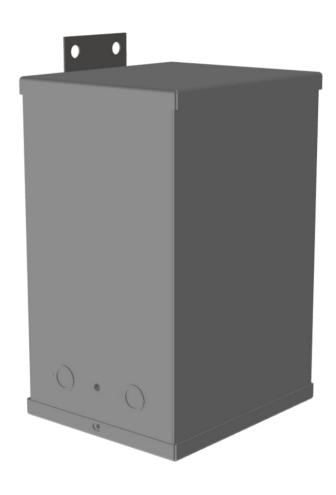

#### **PRODUCT SPECIFICATIONS**

| Weight | 55 lbs |
|--------|--------|
| Phases | 1      |

#### SC3J-K/EP

| kVA                    | 3                  |
|------------------------|--------------------|
| Connection             | 1Ph-1coil-NT-SD    |
| Primary Voltage        | 600                |
| Primary Max Current    | <u>5A</u>          |
| Primary Markings       | H1-H2              |
| Primary Terminals      | <u>Leads</u>       |
| Secondary Voltage      | 120/240            |
| Secondary Max Current  | 25A                |
| Secondary Markings     | <u>X1-X3-X2-X4</u> |
| Secondary Terminals    | <u>Leads</u>       |
| Primary Taps           | N/A                |
| Conductor Material     | <u>Copper</u>      |
| Insuation Class        | 180                |
| BIL (Insulation) Level | <u>10kV</u>        |
| Efficiency             | N/A                |
| Impedance              | <u>1.5 - 3.5%</u>  |
| Sound (db)             | <u>45</u>          |
| Enclosure Type         | NEMA 3R Indoor     |
| Enclosure              | <u>E3R-1PEP-3</u>  |