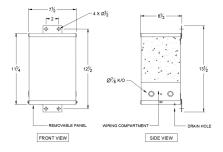

### **OFFICIAL QUOTE**

SC3J-K/EP





# SC3J-K/EP

\$1,029.00 CAD

SKU: 6ed833b92865

**Categories:** Encapsulated Isolation Transformer

#### SCHEMATIC/DIAGRAM AND DIMENSION PICTURES



#### **PRODUCT SPECIFICATIONS**

| Weight | 55 lbs |
|--------|--------|
| Phases | 1      |



## OFFICIAL QUOTE

#### SC3J-K/EP



| kVA                    | 3                  |
|------------------------|--------------------|
| Connection             | 1Ph-1coil-NT-SD    |
| Primary Voltage        | 600                |
| Primary Max Current    | <u>5A</u>          |
| Primary Markings       | H1-H2              |
| Primary Terminals      | <u>Leads</u>       |
| Secondary Voltage      | 120/240            |
| Secondary Max Current  | 25A                |
| Secondary Markings     | <u>X1-X3-X2-X4</u> |
| Secondary Terminals    | <u>Leads</u>       |
| Primary Taps           | N/A                |
| Conductor Material     | <u>Copper</u>      |
| Insuation Class        | 180