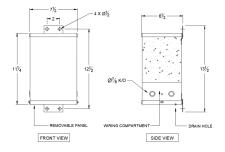

# **OFFICIAL QUOTE**

#### SC3J-K/EP





# SC3J-K/EP

\$757.83 USD

**SKU:** 6ed833b92865

**Categories:** Encapsulated Isolation Transformer

# SCHEMATIC/DIAGRAM AND DIMENSION PICTURES



### **PRODUCT SPECIFICATIONS**

| Weight | 55 lbs |
|--------|--------|
| Phases | 1      |



# OFFICIAL QUOTE

### SC3J-K/EP



| kVA                    | 3                  |
|------------------------|--------------------|
| Connection             | 1Ph-1coil-NT-SD    |
| Primary Voltage        | 600                |
| Primary Max Current    | <u>5A</u>          |
| Primary Markings       | H1-H2              |
| Primary Terminals      | <u>Leads</u>       |
| Secondary Voltage      | 120/240            |
| Secondary Max Current  | 25A                |
| Secondary Markings     | <u>X1-X3-X2-X4</u> |
| Secondary Terminals    | <u>Leads</u>       |
| Primary Taps           | N/A                |
| Conductor Material     | <u>Copper</u>      |
| Insuation Class        | 180