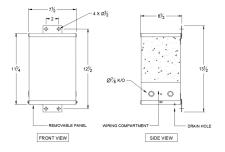

# SCHEMATIC/DIAGRAM AND DIMENSION PICTURES

### **PRODUCT SPECIFICATIONS**

| Weight | 55 lbs |
|--------|--------|
| Phases | 1      |