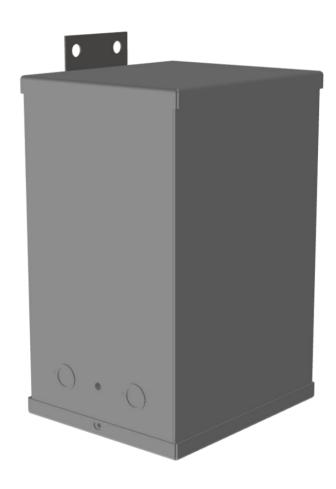

### **PRODUCT SPECIFICATIONS**

| Weight | 55 lbs |
|--------|--------|
| Phases | 1      |

### SC3J-K/EP

| kVA                    | 3                  |
|------------------------|--------------------|
| Connection             | 1Ph-1coil-NT-SD    |
| Primary Voltage        | 600                |
| Primary Max Current    | <u>5A</u>          |
| Primary Markings       | H1-H2              |
| Primary Terminals      | <u>Leads</u>       |
| Secondary Voltage      | 120/240            |
| Secondary Max Current  | 25A                |
| Secondary Markings     | <u>X1-X3-X2-X4</u> |
| Secondary Terminals    | <u>Leads</u>       |
| Primary Taps           | N/A                |
| Conductor Material     | <u>Copper</u>      |
| Insuation Class        | 180                |
| BIL (Insulation) Level | <u>10kV</u>        |
| Efficiency             | N/A                |
| Impedance              | <u>1.5 - 3.5%</u>  |
| Sound (db)             | <u>45</u>          |
| Enclosure Type         | NEMA 3R Indoor     |
| Enclosure              | <u>E3R-1PEP-3</u>  |