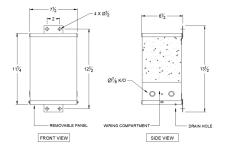

# **OFFICIAL QUOTE**

#### SC3J-K/EP





# SC3J-K/EP

\$757.83 USD

**SKU:** 6ed833b92865

**Categories:** Encapsulated Isolation Transformer

# SCHEMATIC/DIAGRAM AND DIMENSION PICTURES



### **PRODUCT SPECIFICATIONS**

| Weight | 55 lbs |
|--------|--------|
| Phases | 1      |



# OFFICIAL QUOTE

### SC3J-K/EP



| kVA                    | 3                  |
|------------------------|--------------------|
| Connection             | 1Ph-1coil-NT-SD    |
| Primary Voltage        | 600                |
| Primary Max Current    | <u>5A</u>          |
| Primary Markings       | H1-H2              |
| Primary Terminals      | <u>Leads</u>       |
| Secondary Voltage      | 120/240            |
| Secondary Max Current  | 25A                |
| Secondary Markings     | <u>X1-X3-X2-X4</u> |
| Secondary Terminals    | <u>Leads</u>       |
| Primary Taps           | N/A                |
| Conductor Material     | <u>Copper</u>      |
| Insuation Class        | 180