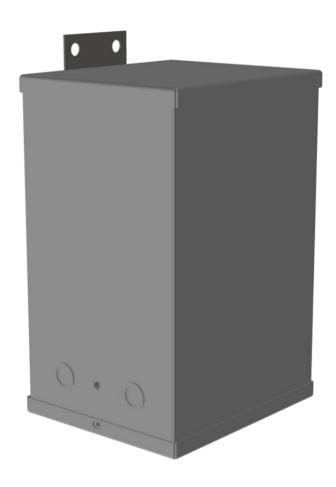

### **PRODUCT SPECIFICATIONS**

| Weight | 55 lbs |
|--------|--------|
| Phases | 1      |

### SC3J-K/EP

| kVA                    | 3                  |
|------------------------|--------------------|
| Connection             | 1Ph-1coil-NT-SD    |
| Primary Voltage        | 600                |
| Primary Max Current    | <u>5A</u>          |
| Primary Markings       | H1-H2              |
| Primary Terminals      | <u>Leads</u>       |
| Secondary Voltage      | 120/240            |
| Secondary Max Current  | 25A                |
| Secondary Markings     | <u>X1-X3-X2-X4</u> |
| Secondary Terminals    | <u>Leads</u>       |
| Primary Taps           | N/A                |
| Conductor Material     | <u>Copper</u>      |
| Insuation Class        | 180                |
| BIL (Insulation) Level | <u>10kV</u>        |
| Efficiency             | N/A                |
| Impedance              | <u>1.5 - 3.5%</u>  |
| Sound (db)             | <u>45</u>          |
| Enclosure Type         | NEMA 3R Indoor     |
| Enclosure              | <u>E3R-1PEP-3</u>  |