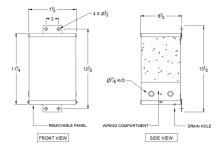

# **OFFICIAL QUOTE**

### SC3J-K/EP





# SC3J-K/EP

\$1,029.00 CAD

SKU: 6ed833b92865

**Categories:** Encapsulated Isolation Transformer

## SCHEMATIC/DIAGRAM AND DIMENSION PICTURES



### **PRODUCT SPECIFICATIONS**

| Weight | 55 lbs |
|--------|--------|
| Phases | 1      |



# OFFICIAL QUOTE

### SC3J-K/EP



| kVA                    | 3                  |
|------------------------|--------------------|
| Connection             | 1Ph-1coil-NT-SD    |
| Primary Voltage        | 600                |
| Primary Max Current    | <u>5A</u>          |
| Primary Markings       | H1-H2              |
| Primary Terminals      | <u>Leads</u>       |
| Secondary Voltage      | 120/240            |
| Secondary Max Current  | 25A                |
| Secondary Markings     | <u>X1-X3-X2-X4</u> |
| Secondary Terminals    | <u>Leads</u>       |
| Primary Taps           | N/A                |
| Conductor Material     | <u>Copper</u>      |
| Insuation Class        | 180