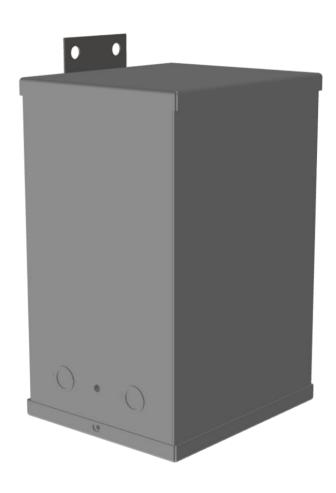

## SCHEMATIC/DIAGRAM AND DIMENSION PICTURES

### SC3J-K/EP

| kVA                    | 3                  |
|------------------------|--------------------|
| Connection             | 1Ph-1coil-NT-SD    |
| Primary Voltage        | 600                |
| Primary Max Current    | <u>5A</u>          |
| Primary Markings       | <u>H1-H2</u>       |
| Primary Terminals      | <u>Leads</u>       |
| Secondary Voltage      | 120/240            |
| Secondary Max Current  | 25A                |
| Secondary Markings     | <u>X1-X3-X2-X4</u> |
| Secondary Terminals    | <u>Leads</u>       |
| Primary Taps           | N/A                |
| Conductor Material     | <u>Copper</u>      |
| Insuation Class        | 180                |
| BIL (Insulation) Level | <u>10kV</u>        |
| Efficiency             | N/A                |
| Impedance              | 1.5 - 3.5%         |
| Sound (db)             | 45                 |
| Enclosure Type         | NEMA 3R Indoor     |
| Enclosure              | E3R-1PEP-3         |