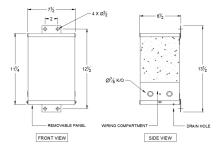

## SCHEMATIC/DIAGRAM AND DIMENSION PICTURES

### **PRODUCT SPECIFICATIONS**

| Weight | 55 lbs |
|--------|--------|
| Phases | 1      |

### SC3J-K/EP

| kVA                    | 3                  |
|------------------------|--------------------|
| Connection             | 1Ph-1coil-NT-SD    |
| Primary Voltage        | 600                |
| Primary Max Current    | <u>5A</u>          |
| Primary Markings       | <u>H1-H2</u>       |
| Primary Terminals      | <u>Leads</u>       |
| Secondary Voltage      | 120/240            |
| Secondary Max Current  | 25A                |
| Secondary Markings     | <u>X1-X3-X2-X4</u> |
| Secondary Terminals    | <u>Leads</u>       |
| Primary Taps           | N/A                |
| Conductor Material     | <u>Copper</u>      |
| Insuation Class        | 180                |
| BIL (Insulation) Level | <u>10kV</u>        |
| Efficiency             | N/A                |
| Impedance              | 1.5 - 3.5%         |
| Sound (db)             | 45                 |
| Enclosure Type         | NEMA 3R Indoor     |
| Enclosure              | E3R-1PEP-3         |