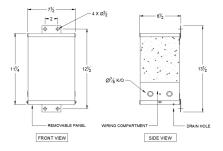

## **OFFICIAL QUOTE**

SC2J-K/EP





# SC2J-K/EP

\$746.00 CAD

SKU: 142b8816e32d

**Categories:** Encapsulated Isolation Transformer

### SCHEMATIC/DIAGRAM AND DIMENSION PICTURES



#### **PRODUCT SPECIFICATIONS**

| Weight | 45 lbs |
|--------|--------|
| Phases | 1      |



# OFFICIAL QUOTE

#### SC2J-K/EP



| kVA                        | 2                                                                                    |
|----------------------------|--------------------------------------------------------------------------------------|
| Connection                 | 1Ph-1coil-NT-SD                                                                      |
| Primary Voltage            | 600                                                                                  |
| Primary Max Current        | 3.3A                                                                                 |
| Primary Markings           | <u>H1-H2</u>