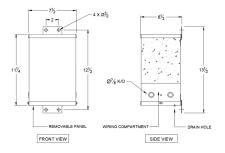

## SCHEMATIC/DIAGRAM AND DIMENSION PICTURES

### **PRODUCT SPECIFICATIONS**

| Weight | 45 lbs |
|--------|--------|
| Phases | 1      |

### SC2J-K/EP

| kVA                        | 2                                                                                    |
|----------------------------|--------------------------------------------------------------------------------------|
| Connection                 | 1Ph-1coil-NT-SD                                                                      |
| Primary Voltage            | 600                                                                                  |
| Primary Max Current        | 3.3A                                                                                 |
| Primary Markings           | <u>H1-H2</u>                                                                         |
| Primary Terminals          | Leads                                                                                |
| Secondary Voltage          | 120/240                                                                              |
| Secondary Max Current      | 16.7A                                                                                |
| Secondary Markings         | <u>X1-X3-X2-X4</u>                                                                   |
| Secondary Terminals        | <u>Leads</u>                                                                         |
| Primary Taps               | N/A                                                                                  |
| Conductor Material         | <u>Copper</u>                                                                        |
| Temperatue Rise            | 115°C                                                                                |
| Insuation Class            | 180°C                                                                                |
| BIL (Insulation) Level     | <u>10kV</u>                                                                          |
| Efficiency                 | N/A                                                                                  |
| Impedance                  | 1.5 - 3.5%                                                                           |
| Sound (db)                 | 40                                                                                   |
| Enclosure Type             | NEMA 3R Indoor                                                                       |
| Enclosure                  | E3R-1PEP-3                                                                           |
| Finish                     | Polyster Powder Coat – ANSI/ASA 61 Grey                                              |
| Standards & Certifications | CSA Certified File No. LR34493, UL Listed File No. E108255, ISO 9001:2015 Registered |