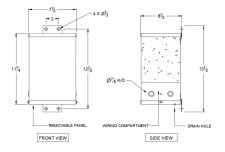

# **OFFICIAL QUOTE**

#### SC2J-K/EP





# SC2J-K/EP

\$746.00 CAD

SKU: 142b8816e32d

**Categories:** Encapsulated Isolation Transformer

# SCHEMATIC/DIAGRAM AND DIMENSION PICTURES



### **PRODUCT SPECIFICATIONS**

| Weight | 45 lbs |
|--------|--------|
| Phases | 1      |



# OFFICIAL QUOTE

### SC2J-K/EP



| kVA                        | 2                                                                                    |
|----------------------------|--------------------------------------------------------------------------------------|
| Connection                 | 1Ph-1coil-NT-SD                                                                      |
| Primary Voltage            | 600                                                                                  |
| Primary Max Current        | 3.3A                                                                                 |
| Primary Markings           | <u>H1-H2</u>