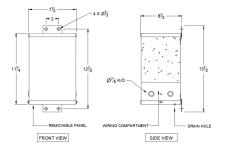

# **OFFICIAL QUOTE**

#### SC2J-K/EP





# SC2J-K/EP

\$549.41 USD

SKU: 142b8816e32d

**Categories:** Encapsulated Isolation Transformer

# SCHEMATIC/DIAGRAM AND DIMENSION PICTURES



### **PRODUCT SPECIFICATIONS**

| Weight | 45 lbs |
|--------|--------|
| Phases | 1      |



# OFFICIAL QUOTE

### SC2J-K/EP



| kVA                        | 2                                                                                    |
|----------------------------|--------------------------------------------------------------------------------------|
| Connection                 | 1Ph-1coil-NT-SD                                                                      |
| Primary Voltage            | 600                                                                                  |
| Primary Max Current        | 3.3A                                                                                 |
| Primary Markings           | <u>H1-H2</u>