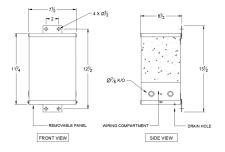

# **OFFICIAL QUOTE**

#### SC2J-K/EP





# SC2J-K/EP

\$549.41 USD

SKU: 142b8816e32d

**Categories:** Encapsulated Isolation Transformer

# SCHEMATIC/DIAGRAM AND DIMENSION PICTURES



### **PRODUCT SPECIFICATIONS**

| Weight | 45 lbs |
|--------|--------|
| Phases | 1      |



# **OFFICIAL QUOTE**

### SC2J-K/EP



| kVA                        | 2                                                                                    |
|----------------------------|--------------------------------------------------------------------------------------|
| Connection                 | 1Ph-1coil-NT-SD                                                                      |
| Primary Voltage            | 600                                                                                  |
| Primary Max Current        | 3.3A                                                                                 |
| Primary Markings           | <u>H1-H2</u>