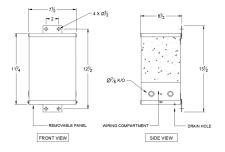

# **OFFICIAL QUOTE**

#### SC2J-K/EP





# SC2J-K/EP

\$746.00 CAD

SKU: 142b8816e32d

**Categories:** Encapsulated Isolation Transformer

# SCHEMATIC/DIAGRAM AND DIMENSION PICTURES



### **PRODUCT SPECIFICATIONS**

| Weight | 45 lbs |
|--------|--------|
| Phases | 1      |



# **OFFICIAL QUOTE**

### SC2J-K/EP



| kVA                        | 2                                                                                    |
|----------------------------|--------------------------------------------------------------------------------------|
| Connection                 | 1Ph-1coil-NT-SD                                                                      |
| Primary Voltage            | 600                                                                                  |
| Primary Max Current        | 3.3A                                                                                 |
| Primary Markings           | <u>H1-H2</u>