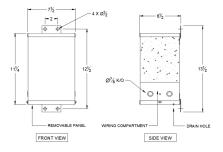

# **OFFICIAL QUOTE**

#### SC2J-K/EP





# SC2J-K/EP

\$549.41 USD

SKU: 142b8816e32d

**Categories:** Encapsulated Isolation Transformer

# SCHEMATIC/DIAGRAM AND DIMENSION PICTURES



### **PRODUCT SPECIFICATIONS**

| Weight | 45 lbs |
|--------|--------|
| Phases | 1      |



# OFFICIAL QUOTE

### SC2J-K/EP



| kVA                        | 2                                                                                    |
|----------------------------|--------------------------------------------------------------------------------------|
| Connection                 | 1Ph-1coil-NT-SD                                                                      |
| Primary Voltage            | 600                                                                                  |
| Primary Max Current        | 3.3A                                                                                 |
| Primary Markings           | <u>H1-H2</u>