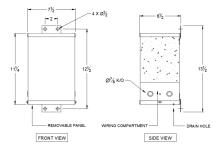

## **OFFICIAL QUOTE**

SC2J-K/EP





# SC2J-K/EP

\$746.00 CAD

SKU: 142b8816e32d

**Categories:** Encapsulated Isolation Transformer

### SCHEMATIC/DIAGRAM AND DIMENSION PICTURES



#### **PRODUCT SPECIFICATIONS**

| Weight | 45 lbs |
|--------|--------|
| Phases | 1      |



# OFFICIAL QUOTE

#### SC2J-K/EP



| kVA                        | 2                                                                                    |
|----------------------------|--------------------------------------------------------------------------------------|
| Connection                 | 1Ph-1coil-NT-SD                                                                      |
| Primary Voltage            | 600                                                                                  |
| Primary Max Current        | 3.3A                                                                                 |
| Primary Markings           | <u>H1-H2</u>