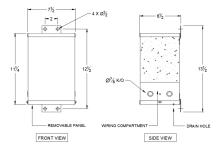

# **OFFICIAL QUOTE**

#### SC2J-K/EP





# SC2J-K/EP

\$746.00 CAD

SKU: 142b8816e32d

**Categories:** Encapsulated Isolation Transformer

# SCHEMATIC/DIAGRAM AND DIMENSION PICTURES



### **PRODUCT SPECIFICATIONS**

| Weight | 45 lbs |
|--------|--------|
| Phases | 1      |



# OFFICIAL QUOTE

### SC2J-K/EP



| kVA                        | 2                                                                                    |
|----------------------------|--------------------------------------------------------------------------------------|
| Connection                 | 1Ph-1coil-NT-SD                                                                      |
| Primary Voltage            | 600                                                                                  |
| Primary Max Current        | 3.3A                                                                                 |
| Primary Markings           | <u>H1-H2</u>