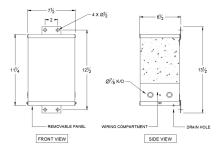

# **OFFICIAL QUOTE**

#### SC2J-K/EP





# SC2J-K/EP

\$549.41 USD

SKU: 142b8816e32d

**Categories:** Encapsulated Isolation Transformer

# SCHEMATIC/DIAGRAM AND DIMENSION PICTURES



### **PRODUCT SPECIFICATIONS**

| Weight | 45 lbs |
|--------|--------|
| Phases | 1      |



# OFFICIAL QUOTE

### SC2J-K/EP



| kVA                        | 2                                                                                    |
|----------------------------|--------------------------------------------------------------------------------------|
| Connection                 | 1Ph-1coil-NT-SD                                                                      |
| Primary Voltage            | 600                                                                                  |
| Primary Max Current        | 3.3A                                                                                 |
| Primary Markings           | <u>H1-H2</u>