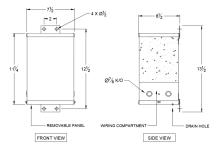

# SCHEMATIC/DIAGRAM AND DIMENSION PICTURES

### **PRODUCT SPECIFICATIONS**

| Weight | 45 lbs |
|--------|--------|
| Phases | 1      |