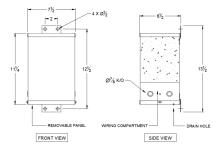

# **OFFICIAL QUOTE**

#### SC2J-K/EP





# SC2J-K/EP

\$549.41 USD

SKU: 142b8816e32d

**Categories:** Encapsulated Isolation Transformer

## SCHEMATIC/DIAGRAM AND DIMENSION PICTURES



### **PRODUCT SPECIFICATIONS**

| Weight | 45 lbs |
|--------|--------|
| Phases | 1      |



# OFFICIAL QUOTE

### SC2J-K/EP



| kVA                        | 2                                                                                    |
|----------------------------|--------------------------------------------------------------------------------------|
| Connection                 | 1Ph-1coil-NT-SD                                                                      |
| Primary Voltage            | 600                                                                                  |
| Primary Max Current        | 3.3A                                                                                 |
| Primary Markings           | <u>H1-H2</u>