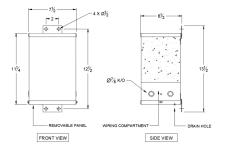

# **OFFICIAL QUOTE**

#### SC2J-K/EP





# SC2J-K/EP

\$746.00 CAD

SKU: 142b8816e32d

**Categories:** Encapsulated Isolation Transformer

## SCHEMATIC/DIAGRAM AND DIMENSION PICTURES



### **PRODUCT SPECIFICATIONS**

| Weight | 45 lbs |
|--------|--------|
| Phases | 1      |



# OFFICIAL QUOTE

### SC2J-K/EP



| kVA                        | 2                                                                                    |
|----------------------------|--------------------------------------------------------------------------------------|
| Connection                 | 1Ph-1coil-NT-SD                                                                      |
| Primary Voltage            | 600                                                                                  |
| Primary Max Current        | 3.3A                                                                                 |
| Primary Markings           | <u>H1-H2</u>