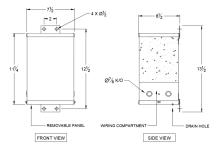

# SCHEMATIC/DIAGRAM AND DIMENSION PICTURES

### **PRODUCT SPECIFICATIONS**

| Weight | 45 lbs |
|--------|--------|
| Phases | 1      |

### SC2H1-K/EP

| kVA                        | 2                                                                                    |
|----------------------------|--------------------------------------------------------------------------------------|
| Connection                 | 1Ph-1coil-NT-SD                                                                      |
| Primary Voltage            | 460                                                                                  |
| Primary Max Current        | <u>4.3A</u>                                                                          |
| Primary Markings           | <u>H1-H2</u>                                                                         |
| Primary Terminals          | <u>Leads</u>                                                                         |
| Secondary Voltage          | 120/240                                                                              |
| Secondary Max Current      | 16.7A                                                                                |
| Secondary Markings         | <u>X1-X3-X2-X4</u>                                                                   |
| Secondary Terminals        | <u>Leads</u>                                                                         |
| Primary Taps               | N/A                                                                                  |
| Conductor Material         | <u>Copper</u>                                                                        |
| Temperatue Rise            | 115°C                                                                                |
| Insuation Class            | 180°C                                                                                |
| BIL (Insulation) Level     | <u>10kV</u>                                                                          |
| Efficiency                 | N/A                                                                                  |
| Impedance                  | 1.5 - 3.5%                                                                           |
| Sound (db)                 | 40                                                                                   |
| Enclosure Type             | NEMA 3R Indoor                                                                       |
| Enclosure                  | <u>E3R-1PEP-3</u>                                                                    |
| Finish                     | Polyster Powder Coat - ANSI/ASA 61 Grey                                              |
| Standards & Certifications | CSA Certified File No. LR34493, UL Listed File No. E108255, ISO 9001:2015 Registered |