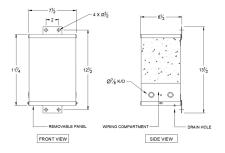

# SC2H1-K/EP

\$772.00 CAD

**SKU:** 29c32e973ee4

**Categories:** Encapsulated Isolation Transformer

# SCHEMATIC/DIAGRAM AND DIMENSION PICTURES



### **PRODUCT SPECIFICATIONS**

| Weight | 45 lbs |
|--------|--------|
| Phases | 1      |



# **OFFICIAL QUOTE**

### SC2H1-K/EP



| kVA                        | 2                                                                                    |
|----------------------------|--------------------------------------------------------------------------------------|
| Connection                 | 1Ph-1coil-NT-SD                                                                      |
| Primary Voltage            | 460                                                                                  |
| Primary Max Current        | 4.3A                                                                                 |
| Primary Markings           | <u>H1-H2</u>