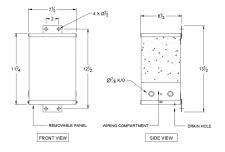

# SC2H1-K/EP

\$772.00 CAD

**SKU:** 29c32e973ee4

**Categories:** Encapsulated Isolation Transformer

# SCHEMATIC/DIAGRAM AND DIMENSION PICTURES



### **PRODUCT SPECIFICATIONS**

| Weight | 45 lbs |
|--------|--------|
| Phases | 1      |



# **OFFICIAL QUOTE**

### SC2H1-K/EP



| kVA                        | 2                                                                                    |
|----------------------------|--------------------------------------------------------------------------------------|
| Connection                 | 1Ph-1coil-NT-SD                                                                      |
| Primary Voltage            | 460                                                                                  |
| Primary Max Current        | <u>4.3A</u>                                                                          |
| Primary Markings           | <u>H1-H2</u>