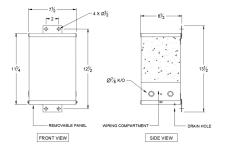

SC2H1-K/EP





# SC2H1-K/EP

\$772.00 CAD

**SKU:** 29c32e973ee4

**Categories:** Encapsulated Isolation Transformer

# SCHEMATIC/DIAGRAM AND DIMENSION PICTURES



### **PRODUCT SPECIFICATIONS**

| Weight | 45 lbs |
|--------|--------|
| Phases | 1      |



# **OFFICIAL QUOTE**

### SC2H1-K/EP



| kVA                        | 2                                                                                    |
|----------------------------|--------------------------------------------------------------------------------------|
| Connection                 | 1Ph-1coil-NT-SD                                                                      |
| Primary Voltage            | 460                                                                                  |
| Primary Max Current        | <u>4.3A</u>                                                                          |
| Primary Markings           | <u>H1-H2</u>