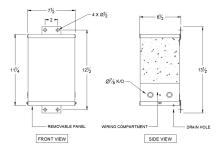

SC2H1-K/EP





# SC2H1-K/EP

568.55 USD 540.13 USD

**SKU:** 29c32e973ee4

**Categories:** Encapsulated Isolation Transformer

### **SCHEMATIC/DIAGRAM AND DIMENSION PICTURES**



### **PRODUCT SPECIFICATIONS**

| Weight | 45 lbs |
|--------|--------|
| Phases | 1      |



## **OFFICIAL QUOTE**

### SC2H1-K/EP



| kVA                        | 2                                                                                    |
|----------------------------|--------------------------------------------------------------------------------------|
| Connection                 | 1Ph-1coil-NT-SD                                                                      |
| Primary Voltage            | 460                                                                                  |
| Primary Max Current        | <u>4.3A</u>                                                                          |
| Primary Markings           | <u>H1-H2</u>