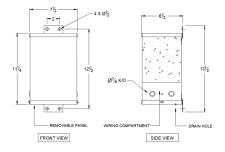

SC2H1-K/EP





# SC2H1-K/EP

\$772.00 CAD

**SKU:** 29c32e973ee4

**Categories:** Encapsulated Isolation Transformer

# SCHEMATIC/DIAGRAM AND DIMENSION PICTURES



### **PRODUCT SPECIFICATIONS**

| Weight | 45 lbs |
|--------|--------|
| Phases | 1      |



# **OFFICIAL QUOTE**

### SC2H1-K/EP



| kVA                        | 2                                                                                    |
|----------------------------|--------------------------------------------------------------------------------------|
| Connection                 | 1Ph-1coil-NT-SD                                                                      |
| Primary Voltage            | 460                                                                                  |
| Primary Max Current        | <u>4.3A</u>                                                                          |
| Primary Markings           | <u>H1-H2</u>