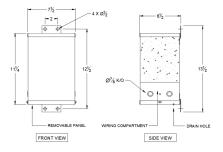

SC2H1-K/EP





# SC2H1-K/EP

\$568.55 USD

**SKU:** 29c32e973ee4

**Categories:** Encapsulated Isolation Transformer

# SCHEMATIC/DIAGRAM AND DIMENSION PICTURES



### **PRODUCT SPECIFICATIONS**

| Weight | 45 lbs |
|--------|--------|
| Phases | 1      |



# **OFFICIAL QUOTE**

### SC2H1-K/EP



| kVA                        | 2                                                                                    |
|----------------------------|--------------------------------------------------------------------------------------|
| Connection                 | 1Ph-1coil-NT-SD                                                                      |
| Primary Voltage            | 460                                                                                  |
| Primary Max Current        | <u>4.3A</u>                                                                          |
| Primary Markings           | <u>H1-H2</u>