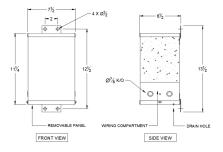

# SCHEMATIC/DIAGRAM AND DIMENSION PICTURES

### **PRODUCT SPECIFICATIONS**

| Weight | 45 lbs |
|--------|--------|
| Phases | 1      |

### SC2H1-K/EP

| kVA                        | 2                                                                                    |
|----------------------------|--------------------------------------------------------------------------------------|
| Connection                 | 1Ph-1coil-NT-SD                                                                      |
| Primary Voltage            | 460                                                                                  |
| Primary Max Current        | <u>4.3A</u>                                                                          |
| Primary Markings           | <u>H1-H2</u>                                                                         |
| Primary Terminals          | <u>Leads</u>                                                                         |
| Secondary Voltage          | 120/240                                                                              |
| Secondary Max Current      | 16.7A                                                                                |
| Secondary Markings         | <u>X1-X3-X2-X4</u>                                                                   |
| Secondary Terminals        | <u>Leads</u>                                                                         |
| Primary Taps               | N/A                                                                                  |
| Conductor Material         | <u>Copper</u>                                                                        |
| Temperatue Rise            | 115°C                                                                                |
| Insuation Class            | 180°C                                                                                |
| BIL (Insulation) Level     | <u>10kV</u>                                                                          |
| Efficiency                 | N/A                                                                                  |
| Impedance                  | 1.5 - 3.5%                                                                           |
| Sound (db)                 | 40                                                                                   |
| Enclosure Type             | NEMA 3R Indoor                                                                       |
| Enclosure                  | <u>E3R-1PEP-3</u>                                                                    |
| Finish                     | Polyster Powder Coat - ANSI/ASA 61 Grey                                              |
| Standards & Certifications | CSA Certified File No. LR34493, UL Listed File No. E108255, ISO 9001:2015 Registered |