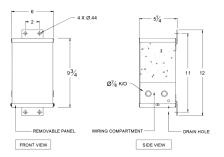

### OFFICIAL QUOTE

#### SC1H-K/EP





# SC1H-K/EP

\$553.00 CAD

**SKU:** c1a78ebb86c2

**Categories:** Encapsulated Isolation Transformer

#### **SCHEMATIC/DIAGRAM AND DIMENSION PICTURES**



#### **PRODUCT SPECIFICATIONS**

| Weight | 30 lbs |
|--------|--------|
|--------|--------|



## **OFFICIAL QUOTE**

#### SC1H-K/EP



| Phases                     | 1                                                                                    |
|----------------------------|--------------------------------------------------------------------------------------|
| kVA                        | 1                                                                                    |
| Connection                 | 1Ph-1coil-NT-SD                                                                      |
| Primary Voltage            | 480                                                                                  |
| Primary Max Current        | 2.1A