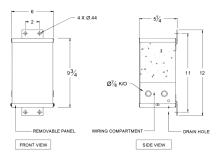

### OFFICIAL QUOTE

#### SC1H-K/EP





# SC1H-K/EP

\$553.00 CAD

**SKU:** c1a78ebb86c2

**Categories:** Encapsulated Isolation Transformer

#### **SCHEMATIC/DIAGRAM AND DIMENSION PICTURES**



#### **PRODUCT SPECIFICATIONS**

| Weight | 30 lbs |
|--------|--------|
|--------|--------|



## OFFICIAL QUOTE

#### SC1H-K/EP



| Phases                     | 1                                                                                    |
|----------------------------|--------------------------------------------------------------------------------------|
| kVA                        | 1                                                                                    |
| Connection                 | 1Ph-1coil-NT-SD                                                                      |
| Primary Voltage            | 480                                                                                  |
| Primary Max Current        | 2.1A