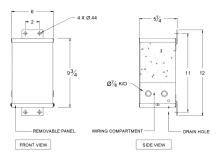

### **OFFICIAL QUOTE**

#### SC1H-K/EP





# SC1H-K/EP

\$553.00 CAD

**SKU:** c1a78ebb86c2

**Categories:** Encapsulated Isolation Transformer

#### **SCHEMATIC/DIAGRAM AND DIMENSION PICTURES**



#### **PRODUCT SPECIFICATIONS**

| Weight | 30 lbs |
|--------|--------|
|--------|--------|



## OFFICIAL QUOTE

#### SC1H-K/EP



| Phases                     | 1                                                                                    |
|----------------------------|--------------------------------------------------------------------------------------|
| kVA                        | 1                                                                                    |
| Connection                 | 1Ph-1coil-NT-SD                                                                      |
| Primary Voltage            | 480                                                                                  |
| Primary Max Current        | 2.1A