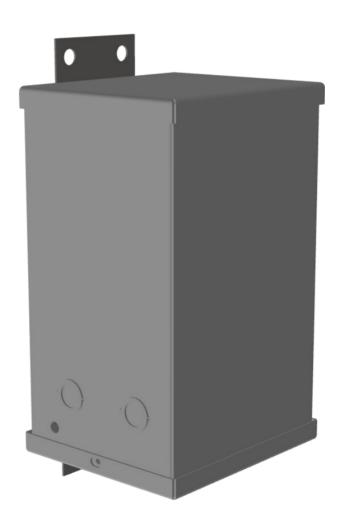

#### **PRODUCT SPECIFICATIONS**

| Weight | 30 lbs |
|--------|--------|
|--------|--------|

#### SC1H-K/EP

| Phases                     | 1                                                                                    |
|----------------------------|--------------------------------------------------------------------------------------|
| kVA                        | 1                                                                                    |
| Connection                 | 1Ph-1coil-NT-SD                                                                      |
| Primary Voltage            | 480                                                                                  |
| Primary Max Current        | 2.1A                                                                                 |
| Primary Markings           | <u>H1-H2</u>                                                                         |
| Primary Terminals          | <u>Leads</u>                                                                         |
| Secondary Voltage          | 120/240                                                                              |
| Secondary Max Current      | 8.3A                                                                                 |
| Secondary Markings         | <u>X1-X3-X2-X4</u>                                                                   |
| Secondary Terminals        | <u>Leads</u>                                                                         |
| Primary Taps               | N/A                                                                                  |
| Conductor Material         | <u>Copper</u>                                                                        |
| Temperatue Rise            | 115°C                                                                                |
| Insuation Class            | 180°C                                                                                |
| BIL (Insulation) Level     | 10kV                                                                                 |
| Efficiency                 | N/A                                                                                  |
| Impedance                  | 1.5 - 3.5%                                                                           |
| Sound (db)                 | 40                                                                                   |
| Enclosure Type             | NEMA 3R Indoor                                                                       |
| Enclosure                  | E3R-1PEP-2                                                                           |
| Finish                     | Polyster Powder Coat – ANSI/ASA 61 Grey                                              |
| Standards & Certifications | CSA Certified File No. LR34493, UL Listed File No. E108255, ISO 9001:2015 Registered |