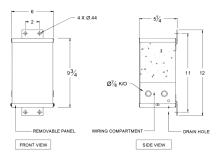

### **OFFICIAL QUOTE**

#### SC1H-K/EP





# SC1H-K/EP

\$407.27 USD

**SKU:** c1a78ebb86c2

**Categories:** Encapsulated Isolation Transformer

#### **SCHEMATIC/DIAGRAM AND DIMENSION PICTURES**



#### **PRODUCT SPECIFICATIONS**

| Weight | 30 lbs |
|--------|--------|
|--------|--------|



## OFFICIAL QUOTE

#### SC1H-K/EP



| Phases                     | 1                                                                                    |
|----------------------------|--------------------------------------------------------------------------------------|
| kVA                        | 1                                                                                    |
| Connection                 | 1Ph-1coil-NT-SD                                                                      |
| Primary Voltage            | 480                                                                                  |
| Primary Max Current        | 2.1A