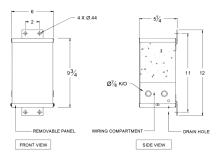

### **OFFICIAL QUOTE**

#### SC1H-K/EP





# SC1H-K/EP

\$553.00 CAD

**SKU:** c1a78ebb86c2

**Categories:** Encapsulated Isolation Transformer

#### **SCHEMATIC/DIAGRAM AND DIMENSION PICTURES**



#### **PRODUCT SPECIFICATIONS**

| Weight | 30 lbs |
|--------|--------|
|--------|--------|



## OFFICIAL QUOTE

#### SC1H-K/EP



| Phases                     | 1                                                                                    |
|----------------------------|--------------------------------------------------------------------------------------|
| kVA                        | 1                                                                                    |
| Connection                 | 1Ph-1coil-NT-SD                                                                      |
| Primary Voltage            | 480                                                                                  |
| Primary Max Current        | 2.1A