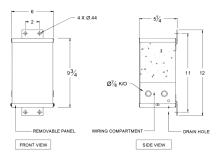

### OFFICIAL QUOTE

#### SC1H-K/EP





# SC1H-K/EP

\$407.27 USD

**SKU:** c1a78ebb86c2

**Categories:** Encapsulated Isolation Transformer

#### **SCHEMATIC/DIAGRAM AND DIMENSION PICTURES**



#### **PRODUCT SPECIFICATIONS**

| Weight | 30 lbs |
|--------|--------|
|--------|--------|



## **OFFICIAL QUOTE**

#### SC1H-K/EP



| Phases                     | 1                                                                                    |
|----------------------------|--------------------------------------------------------------------------------------|
| kVA                        | 1                                                                                    |
| Connection                 | 1Ph-1coil-NT-SD                                                                      |
| Primary Voltage            | 480                                                                                  |
| Primary Max Current        | 2.1A