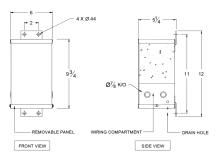

### **OFFICIAL QUOTE**

#### SC1H-K/EP





# SC1H-K/EP

\$553.00 CAD

**SKU:** c1a78ebb86c2

**Categories:** Encapsulated Isolation Transformer

#### **SCHEMATIC/DIAGRAM AND DIMENSION PICTURES**



#### **PRODUCT SPECIFICATIONS**

| Weight | 30 lbs |
|--------|--------|
|--------|--------|



## OFFICIAL QUOTE

#### SC1H-K/EP



| Phases                     | 1                                                                                    |
|----------------------------|--------------------------------------------------------------------------------------|
| kVA                        | 1                                                                                    |
| Connection                 | 1Ph-1coil-NT-SD                                                                      |
| Primary Voltage            | 480                                                                                  |
| Primary Max Current        | 2.1A