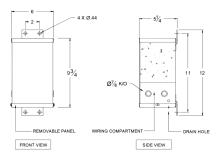

# OFFICIAL QUOTE

### SC1H-K/EP





# SC1H-K/EP

407.27 USD 386.90 USD

**SKU:** c1a78ebb86c2

**Categories:** Encapsulated Isolation Transformer

# SCHEMATIC/DIAGRAM AND DIMENSION PICTURES



### **PRODUCT SPECIFICATIONS**

| Weight | 30 lbs |
|--------|--------|
|--------|--------|



# **OFFICIAL QUOTE**

### SC1H-K/EP



| Phases                     | 1                                                                                    |
|----------------------------|--------------------------------------------------------------------------------------|
| kVA                        | 1                                                                                    |
| Connection                 | 1Ph-1coil-NT-SD                                                                      |
| Primary Voltage            | 480                                                                                  |
| Primary Max Current        | 2.1A