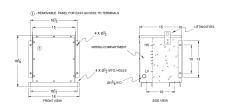

### **OFFICIAL QUOTE**

#### SC10J1-K/EP





# SC10J1-K/EP

\$2,257.00 CAD

SKU: 3eaabe6b799a

**Categories:** Encapsulated Isolation Transformer

#### **SCHEMATIC/DIAGRAM AND DIMENSION PICTURES**





## **PRODUCT SPECIFICATIONS**

| Weight              | 230 lbs         |
|---------------------|-----------------|
| Phases              | 1               |
| kVA                 | 10              |
| Connection          | 1Ph-2coil-5t-SD |
| Primary Voltage     | <u>575</u>      |
| Primary Max Current | <u>17.4A</u>    |
| Primary Markings    | <u>H1-H2</u>    |



# OFFICIAL QUOTE SC10J1-K/EP



| Primary Terminals          | #2-14 AWG                                                                            |
|----------------------------|--------------------------------------------------------------------------------------|
| Secondary Voltage          | 120/240                                                                              |
| Secondary Max Current      | 83.3A