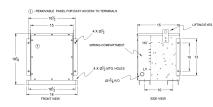

## SC10J-K/EP \$2,202.00 CAD

SKU: 3d2af1055d62 Categories: Encapsulated Isolation Transformer

## SCHEMATIC/DIAGRAM AND DIMENSION PICTURES





## **PRODUCT SPECIFICATIONS**

| Weight              | 230 lbs                |
|---------------------|------------------------|
| Phases              | 1                      |
| kVA                 | 10                     |
| Connection          | <u>1Ph-2coil-5t-SD</u> |
| Primary Voltage     | <u>600</u>             |
| Primary Max Current | <u>16.7A</u>           |
| Primary Markings    | <u>H1-H2</u>           |

The quote is valid 30 days from 10 May 2025. The price does not include: "Special Features", freight and possible taxes. Disclosing this information to the third party or other supplier may lead to the cancellation of this quote. All other requests please email to sales@transformersource.ca. Printed: September-16-2024.





| Primary Terminals          | <u>#2-14 AWG</u