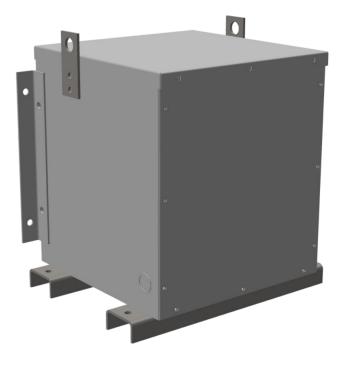

## **PRODUCT SPECIFICATIONS**

| Weight              | 230 lbs                |
|---------------------|------------------------|
| Phases              | 1                      |
| kVA                 | 10                     |
| Connection          | <u>1Ph-2coil-5t-SD</u> |
| Primary Voltage     | <u>600</u>             |
| Primary Max Current | <u>16.7A</u>           |
| Primary Markings    | <u>H1-H2</u>           |

| Primary Terminals          | <u>#2-14 AWG</u>                                                                        |
|----------------------------|-----------------------------------------------------------------------------------------|
| Secondary Voltage          | 120/240                                                                                 |
| Secondary Max Current      | <u>83.3A</u>                                                                            |
| Secondary Markings         | <u>X1-X3-X2-X4</u>                                                                      |
| Secondary Terminals        | <u>#2-14 AWG</u>                                                                        |
| Primary Taps               | <u>+/- 1 x 5%</u>                                                                       |
| Conductor Material         | Copper                                                                                  |
| Temperatue Rise            | <u>130°C</u>                                                                            |
| Insuation Class            | 200°C                                                                                   |
| BIL (Insulation) Level     | <u>10kV</u>                                                                             |
| Efficiency                 | N/A                                                                                     |
| Impedance                  | <u>1.5 – 3.5%</u>                                                                       |
| Sound (db)                 | <u>45</u>                                                                               |
| Enclosure Type             | NEMA 3R Indoor                                                                          |
| Enclosure                  | E3R-1PEP-5                                                                              |
| Finish                     | Polyster Powder Coat – ANSI/ASA 61 Grey                                                 |
| Standards & Certifications | CSA Certified File No. LR34493, UL Listed File No. E108255, ISO 9001:2015<br>Registered |