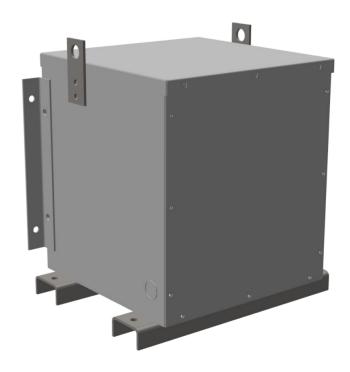

#### **PRODUCT SPECIFICATIONS**

| Weight              | 230 lbs         |
|---------------------|-----------------|
| Phases              | 1               |
| kVA                 | 10              |
| Connection          | 1Ph-2coil-5t-SD |
| Primary Voltage     | 600             |
| Primary Max Current | <u>16.7A</u>    |
| Primary Markings    | <u>H1-H2</u>    |

#### SC10J-K/EP

| Primary Terminals          | #2-14 AWG                                                                            |
|----------------------------|--------------------------------------------------------------------------------------|
| Secondary Voltage          | 120/240                                                                              |
| Secondary Max Current      | 83.3A                                                                                |
| Secondary Markings         | <u>X1-X3-X2-X4</u>                                                                   |
| Secondary Terminals        | #2-14 AWG                                                                            |
| Primary Taps               | <u>+/- 1 x 5%</u>                                                                    |
| Conductor Material         | <u>Copper</u>                                                                        |
| Temperatue Rise            | 130°C                                                                                |
| Insuation Class            | 200°C                                                                                |
| BIL (Insulation) Level     | <u>10kV</u>                                                                          |
| Efficiency                 | N/A                                                                                  |
| Impedance                  | <u>1.5 - 3.5%</u>                                                                    |
| Sound (db)                 | <u>45</u>                                                                            |
| Enclosure Type             | NEMA 3R Indoor                                                                       |
| Enclosure                  | <u>E3R-1PEP-5</u>                                                                    |
| Finish                     | Polyster Powder Coat - ANSI/ASA 61 Grey                                              |
| Standards & Certifications | CSA Certified File No. LR34493, UL Listed File No. E108255, ISO 9001:2015 Registered |