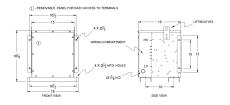

### **OFFICIAL QUOTE**

#### SC10J-K/EP





# SC10J-K/EP

\$2,202.00 CAD

**SKU**: 3d2af1055d62

**Categories:** Encapsulated Isolation Transformer

#### **SCHEMATIC/DIAGRAM AND DIMENSION PICTURES**





#### **PRODUCT SPECIFICATIONS**

| Weight              | 230 lbs         |
|---------------------|-----------------|
| Phases              | 1               |
| kVA                 | 10              |
| Connection          | 1Ph-2coil-5t-SD |
| Primary Voltage     | 600             |
| Primary Max Current | <u>16.7A</u>    |
| Primary Markings    | <u>H1-H2</u>    |



## OFFICIAL QUOTE

#### SC10J-K/EP



| Primary Terminals          | #2-14 AWG                                                                            |
|----------------------------|--------------------------------------------------------------------------------------|
| Secondary Voltage          | 120/240                                                                              |
| Secondary Max Current      | 8