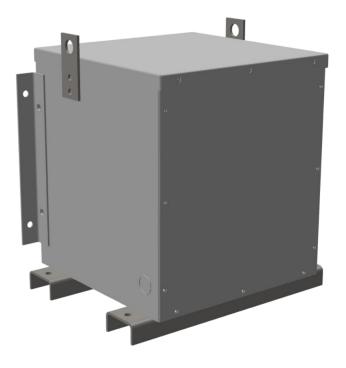

## **PRODUCT SPECIFICATIONS**

| Weight              | 230 lbs         |
|---------------------|-----------------|
| Phases              | 1               |
| kVA                 | 10              |
| Connection          | 1Ph-2coil-5t-SD |
| Primary Voltage     | <u>600</u>      |
| Primary Max Current | <u>16.7A</u>    |
| Primary Markings    | <u>H1-H2</u>    |