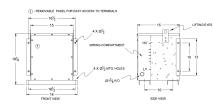

## SC10J-K/EP \$1,621.71 USD

SKU: 3d2af1055d62 Categories: <u>Encapsulated Isolation Transformer</u>

## SCHEMATIC/DIAGRAM AND DIMENSION PICTURES





## **PRODUCT SPECIFICATIONS**

| Weight              | 230 lbs         |
|---------------------|-----------------|
| Phases              | 1               |
| kVA                 | 10              |
| Connection          | 1Ph-2coil-5t-SD |
| Primary Voltage     | <u>600</u>      |
| Primary Max Current | <u>16.7A</u>    |
| Primary Markings    | <u>H1-H2</u>    |

The quote is valid 30 days from 20 April 2025. The price does not include: "Special Features", freight and possible taxes. Disclosing this information to the third party or other supplier may lead to the cancellation of this quote. All other requests please email to sales@transformersource.ca. Printed: September-16-2024.





| Primary Terminals          | <u>#2-14 AWG</u>