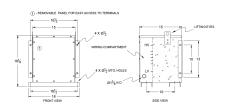

### **OFFICIAL QUOTE**

#### SC10J-K/EP





# SC10J-K/EP

\$2,202.00 CAD

**SKU**: 3d2af1055d62

**Categories:** Encapsulated Isolation Transformer

#### **SCHEMATIC/DIAGRAM AND DIMENSION PICTURES**





#### **PRODUCT SPECIFICATIONS**

| Weight              | 230 lbs         |
|---------------------|-----------------|
| Phases              | 1               |
| kVA                 | 10              |
| Connection          | 1Ph-2coil-5t-SD |
| Primary Voltage     | 600             |
| Primary Max Current | <u>16.7A</u>    |
| Primary Markings    | <u>H1-H2</u>    |



## **OFFICIAL QUOTE**

#### SC10J-K/EP



| Primary Terminals          | #2-14 AWG                                                                            |
|----------------------------|--------------------------------------------------------------------------------------|
| Secondary Voltage          | 120/240                                                                              |
| Secondary Max Current