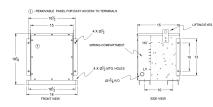

## SCHEMATIC/DIAGRAM AND DIMENSION PICTURES

## **PRODUCT SPECIFICATIONS**

| Weight              | 230 lbs         |
|---------------------|-----------------|
| Phases              | 1               |
| kVA                 | 10              |
| Connection          | 1Ph-2coil-5t-SD |
| Primary Voltage     | <u>600</u>      |
| Primary Max Current | <u>16.7A</u>    |
| Primary Markings    | <u>H1-H2</u>    |

| Primary Terminals          | <u>#2-14 AWG</u>                                                                        |
|----------------------------|-----------------------------------------------------------------------------------------|
| Secondary Voltage          | 120/240                                                                                 |
| Secondary Max Current      | 83.3A                                                                                   |
| Secondary Markings         | <u>X1-X3-X2-X4</u>                                                                      |
| Secondary Terminals        | <u>#2-14 AWG</u>                                                                        |
| Primary Taps               | <u>+/-1 x 5%</u>                                                                        |
| Conductor Material         | <u>Copper</u>                                                                           |
| Temperatue Rise            | <u>130°C</u>                                                                            |
| Insuation Class            | 200°C                                                                                   |
| BIL (Insulation) Level     | <u>10kV</u>                                                                             |
| Efficiency                 | N/A                                                                                     |
| Impedance                  | <u>1.5 – 3.5%</u>                                                                       |
| Sound (db)                 | 45                                                                                      |
| Enclosure Type             | NEMA 3R Indoor                                                                          |
| Enclosure                  | E3R-1PEP-5                                                                              |
| Finish                     | Polyster Powder Coat – ANSI/ASA 61 Grey                                                 |
| Standards & Certifications | CSA Certified File No. LR34493, UL Listed File No. E108255, ISO 9001:2015<br>Registered |