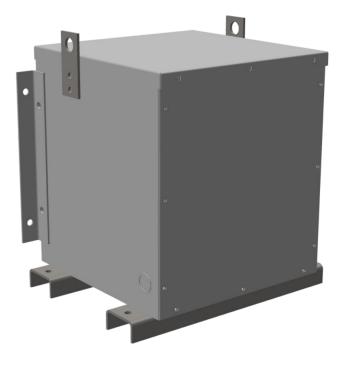

## **PRODUCT SPECIFICATIONS**

| Weight              | 230 lbs         |
|---------------------|-----------------|
| Phases              | 1               |
| kVA                 | 10              |
| Connection          | 1Ph-2coil-5t-SD |
| Primary Voltage     | <u>600</u>      |
| Primary Max Current | <u>16.7A</u>    |
| Primary Markings    | <u>H1-H2</u>    |

| Primary Terminals          | <u>#2-14 AWG</u>                                                                        |
|----------------------------|-----------------------------------------------------------------------------------------|
| Secondary Voltage          | 120/240                                                                                 |
| Secondary Max Current      | 83.3A                                                                                   |
| Secondary Markings         | <u>X1-X3-X2-X4</u>                                                                      |
| Secondary Terminals        | <u>#2-14 AWG</u>                                                                        |
| Primary Taps               | <u>+/-1 x 5%</u>                                                                        |
| Conductor Material         | <u>Copper</u>                                                                           |
| Temperatue Rise            | <u>130°C</u>                                                                            |
| Insuation Class            | 200°C                                                                                   |
| BIL (Insulation) Level     | <u>10kV</u>                                                                             |
| Efficiency                 | N/A                                                                                     |
| Impedance                  | <u>1.5 – 3.5%</u>                                                                       |
| Sound (db)                 | 45                                                                                      |
| Enclosure Type             | NEMA 3R Indoor                                                                          |
| Enclosure                  | E3R-1PEP-5                                                                              |
| Finish                     | Polyster Powder Coat – ANSI/ASA 61 Grey                                                 |
| Standards & Certifications | CSA Certified File No. LR34493, UL Listed File No. E108255, ISO 9001:2015<br>Registered |