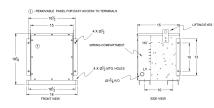

## SC10J-K/EP \$1,621.71 USD

SKU: 3d2af1055d62 Categories: Encapsulated Isolation Transformer

## SCHEMATIC/DIAGRAM AND DIMENSION PICTURES





## **PRODUCT SPECIFICATIONS**

| Weight              | 230 lbs         |
|---------------------|-----------------|
| Phases              | 1               |
| kVA                 | 10              |
| Connection          | 1Ph-2coil-5t-SD |
| Primary Voltage     | <u>600</u>      |
| Primary Max Current | <u>16.7A</u>    |
| Primary Markings    | <u>H1-H2</u>    |

The quote is valid 30 days from 10 May 2025. The price does not include: "Special Features", freight and possible taxes. Disclosing this information to the third party or other supplier may lead to the cancellation of this quote. All other requests please email to sales@transformersource.ca. Printed: September-16-2024.





| Primary Terminals          | <u>#2-14 AWG</u>