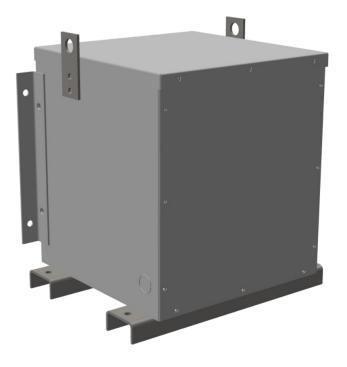

## **PRODUCT SPECIFICATIONS**

| Weight              | 230 lbs         |
|---------------------|-----------------|
| Phases              | 1               |
| kVA                 | 10              |
| Connection          | 1Ph-2coil-5t-SD |
| Primary Voltage     | <u>600</u>      |
| Primary Max Current | <u>16.7A</u>    |
| Primary Markings    | <u>H1-H2</u>    |

| Primary Terminals          | <u>#2-14 AWG</u>                                                                        |
|----------------------------|-----------------------------------------------------------------------------------------|
| Secondary Voltage          | 120/240                                                                                 |
| Secondary Max Current      | <u>83.3A</u>                                                                            |
| Secondary Markings         | <u>X1-X3-X2-X4</u>                                                                      |
| Secondary Terminals        | <u>#2-14 AWG</u>                                                                        |
| Primary Taps               | <u>+/- 1 x 5%</u>                                                                       |
| Conductor Material         | Copper                                                                                  |
| Temperatue Rise            | <u>130°C</u>                                                                            |
| Insuation Class            | 200°C                                                                                   |
| BIL (Insulation) Level     | <u>10kV</u>                                                                             |
| Efficiency                 | N/A                                                                                     |
| Impedance                  | <u>1.5 – 3.5%</u>                                                                       |
| Sound (db)                 | <u>45</u>                                                                               |
| Enclosure Type             | NEMA 3R Indoor                                                                          |
| Enclosure                  | E3R-1PEP-5                                                                              |
| Finish                     | Polyster Powder Coat – ANSI/ASA 61 Grey                                                 |
| Standards & Certifications | CSA Certified File No. LR34493, UL Listed File No. E108255, ISO 9001:2015<br>Registered |