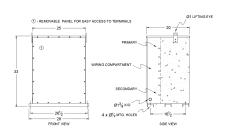

## **SCHEMATIC/DIAGRAM AND DIMENSION PICTURES**

#### **PRODUCT SPECIFICATIONS**

| Weight              | 1460 lbs        |
|---------------------|-----------------|
| Phases              | 1               |
| kVA                 | 100             |
| Connection          | 1Ph-2coil-5t-SD |
| Primary Voltage     | 600             |
| Primary Max Current | <u>166.7A</u>   |

# OFFICIAL QUOTE SC100J-K/EP

| Primary Markings       | <u>H1-H2</u>       |
|------------------------|--------------------|
| Primary Terminals      | 300MCM-6           |
| Secondary Voltage      | 120/240            |
| Secondary Max Current  | <u>833.3A</u>      |
| Secondary Markings     | <u>X1-X3-X2-X4</u> |
| Secondary Terminals    | <u>Pads</u>        |
| Primary Taps           | +/- 2 x 2.5%       |
| Conductor Material     | Copper             |
| Insuation Class        | 200                |
| BIL (Insulation) Level | <u>10kV</u>        |
| Efficiency             | N/A                |
| Impedance              | 1.5 - 3.5%         |
| Sound (db)             | 50                 |
| Enclosure Type         | NEMA 3R Indoor     |
| Enclosure              | <u>E3R-1PEP-8</u>  |