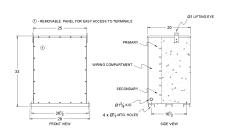

## **SCHEMATIC/DIAGRAM AND DIMENSION PICTURES**

#### **PRODUCT SPECIFICATIONS**

| Weight              | 1460 lbs        |
|---------------------|-----------------|
| Phases              | 1               |
| kVA                 | 100             |
| Connection          | 1Ph-2coil-5t-SD |
| Primary Voltage     | 600             |
| Primary Max Current | <u>166.7A</u>   |

# OFFICIAL QUOTE SC100J-K/EP

| Primary Markings       | <u>H1-H2</u>       |
|------------------------|--------------------|
| Primary Terminals      | 300MCM-6           |
| Secondary Voltage      | 120/240            |
| Secondary Max Current  | <u>833.3A</u>      |
| Secondary Markings     | <u>X1-X3-X2-X4</u> |
| Secondary Terminals    | <u>Pads</u>        |
| Primary Taps           | +/- 2 x 2.5%       |
| Conductor Material     | Copper             |
| Insuation Class        | 200                |
| BIL (Insulation) Level | <u>10kV</u>        |
| Efficiency             | N/A                |
| Impedance              | 1.5 - 3.5%         |
| Sound (db)             | <u>50</u>          |
| Enclosure Type         | NEMA 3R Indoor     |
| Enclosure              | <u>E3R-1PEP-8</u>  |