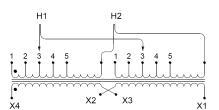

## **SCHEMATIC/DIAGRAM AND DIMENSION PICTURES**

# OFFICIAL QUOTE SC100J-K/EP

| Primary Markings       | <u>H1-H2</u>        |
|------------------------|---------------------|
| Primary Terminals      | 300MCM-6            |
| Secondary Voltage      | 120/240             |
| Secondary Max Current  | 833.3A              |
| Secondary Markings     | <u>X1-X3-X2-X4</u>  |
| Secondary Terminals    | <u>Pads</u>         |
| Primary Taps           | <u>+/- 2 x 2.5%</u> |
| Conductor Material     | <u>Copper</u>       |
| Insuation Class        | 200                 |
| BIL (Insulation) Level | <u>10kV</u>         |
| Efficiency             | N/A                 |
| Impedance              | <u>1.5 - 3.5%</u>   |
| Sound (db)             | <u>50</u>           |
| Enclosure Type         | NEMA 3R Indoor      |
| Enclosure              | E3R-1PEP-8          |