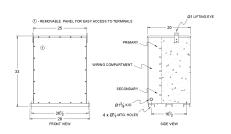

## **SCHEMATIC/DIAGRAM AND DIMENSION PICTURES**

#### **PRODUCT SPECIFICATIONS**

| Weight              | 1460 lbs        |
|---------------------|-----------------|
| Phases              | 1               |
| kVA                 | 100             |
| Connection          | 1Ph-2coil-5t-SD |
| Primary Voltage     | 600             |
| Primary Max Current | <u>166.7A</u>   |

# OFFICIAL QUOTE SC100J-K/EP

| Primary Markings       | H1-H2              |
|------------------------|--------------------|
| Primary Terminals      | <u>300MCM-6</u>    |
| Secondary Voltage      | 120/240            |
| Secondary Max Current  | 833.3A             |
| Secondary Markings     | <u>X1-X3-X2-X4</u> |
| Secondary Terminals    | <u>Pads</u>        |
| Primary Taps           | +/- 2 x 2.5%       |
| Conductor Material     | <u>Copper</u>      |
| Insuation Class        | 200                |
| BIL (Insulation) Level | <u>10kV</u>        |
| Efficiency             | N/A                |
| Impedance              | <u>1.5 - 3.5%</u>  |
| Sound (db)             | 50                 |
| Enclosure Type         | NEMA 3R Indoor     |
| Enclosure              | <u>E3R-1PEP-8</u>  |