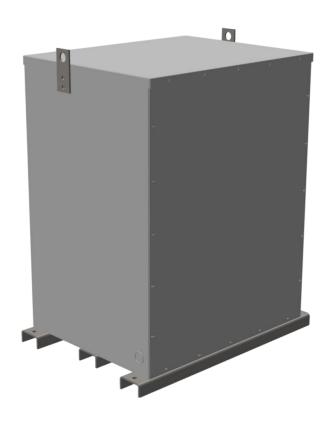

#### **PRODUCT SPECIFICATIONS**

| Weight              | 1460 lbs        |
|---------------------|-----------------|
| Phases              | 1               |
| kVA                 | 100             |
| Connection          | 1Ph-2coil-5t-SD |
| Primary Voltage     | 600             |
| Primary Max Current | <u>166.7A</u>   |