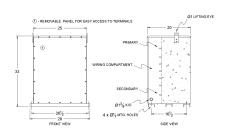

## **SCHEMATIC/DIAGRAM AND DIMENSION PICTURES**

#### **PRODUCT SPECIFICATIONS**

| Weight              | 1460 lbs        |
|---------------------|-----------------|
| Phases              | 1               |
| kVA                 | 100             |
| Connection          | 1Ph-2coil-5t-SD |
| Primary Voltage     | 600             |
| Primary Max Current | <u>166.7A</u>   |

# OFFICIAL QUOTE SC100J-K/EP

| Primary Markings       | <u>H1-H2</u>        |
|------------------------|---------------------|
| Primary Terminals      | <u>300MCM-6</u>     |
| Secondary Voltage      | 120/240             |
| Secondary Max Current  | <u>833.3A</u>       |
| Secondary Markings     | <u>X1-X3-X2-X4</u>  |
| Secondary Terminals    | <u>Pads</u>         |
| Primary Taps           | <u>+/- 2 x 2.5%</u> |
| Conductor Material     | <u>Copper</u>       |
| Insuation Class        | 200                 |
| BIL (Insulation) Level | <u>10kV</u>         |
| Efficiency             | N/A                 |
| Impedance              | <u>1.5 - 3.5%</u>   |
| Sound (db)             | <u>50</u>           |
| Enclosure Type         | NEMA 3R Indoor      |
| Enclosure              | E3R-1PEP-8          |