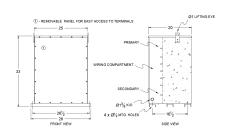

### **SCHEMATIC/DIAGRAM AND DIMENSION PICTURES**

#### **PRODUCT SPECIFICATIONS**

| Weight              | 1460 lbs        |
|---------------------|-----------------|
| Phases              | 1               |
| kVA                 | 100             |
| Connection          | 1Ph-2coil-5t-SD |
| Primary Voltage     | 460             |
| Primary Max Current | 217.4A          |

# OFFICIAL QUOTE SC100H1-K/EP

| Primary Markings           | <u>H1-H2</u>                                                                         |
|----------------------------|--------------------------------------------------------------------------------------|
| Primary Terminals          | 600MCM-2                                                                             |
| Secondary Voltage          | 120/240                                                                              |
| Secondary Max Current      | 833.3A                                                                               |
| Secondary Markings         | <u>X1-X3-X2-X4</u>                                                                   |
| Secondary Terminals        | <u>Pads</u>                                                                          |
| Primary Taps               | <u>+/- 2 x 2.5%</u>                                                                  |
| Conductor Material         | <u>Copper</u>                                                                        |
| Temperatue Rise            | 130°C                                                                                |
| Insuation Class            | 200°C                                                                                |
| BIL (Insulation) Level     | <u>10kV</u>                                                                          |
| Efficiency                 | N/A                                                                                  |
| Impedance                  | 1.5 - 3.5%                                                                           |
| Sound (db)                 | <u>50</u>                                                                            |
| Enclosure Type             | NEMA 3R Indoor                                                                       |
| Enclosure                  | E3R-1PEP-8                                                                           |
| Finish                     | Polyster Powder Coat – ANSI/ASA 61 Grey                                              |
| Standards & Certifications | CSA Certified File No. LR34493, UL Listed File No. E108255, ISO 9001:2015 Registered |